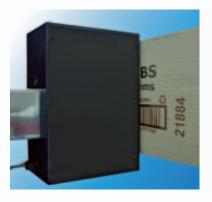

Multi-product and easy maintenance, capable to print on tops and sides up to 30 mts/min.

IMPRESION POR CHORRO DE TINTA

UBS

United Barcode Systems

| GENERAL DESCRIPTION High Resolution Inkjet Printing System  POWER SUPPLY 110 / 220 V 50-60 Hz.  HEIGHT min. 810 mm. (31,8 in) max. 1.580 mm. (62,2 in.)  TEMPERATURE from + 10 °C (50 °F) to + 50 °C (122 °F)  HUMIDITY from 5% to 85% non condensed | TECHNICAL SPECIFICATIONS | S                                                |
|------------------------------------------------------------------------------------------------------------------------------------------------------------------------------------------------------------------------------------------------------|--------------------------|--------------------------------------------------|
| HEIGHT min. 810 mm. (31,8 in) max. 1.580 mm. (62,2 in.)  TEMPERATURE from + 10 °C (50 °F) to + 50 °C (122 °F)                                                                                                                                        | GENERAL DESCRIPTION      | High Resolution Inkjet Printing System           |
| TEMPERATURE from + 10 °C (50 °F) to + 50 °C (122 °F)                                                                                                                                                                                                 | POWER SUPPLY             | 110 / 220 V 50-60 Hz.                            |
|                                                                                                                                                                                                                                                      | HEIGHT                   | min. 810 mm. (31,8 in) max. 1.580 mm. (62,2 in.) |
| HUMIDITY from 5% to 85% non condensed                                                                                                                                                                                                                | TEMPERATURE              | from + 10 °C (50 °F) to + 50 °C (122 °F)         |
|                                                                                                                                                                                                                                                      | HUMIDITY                 | from 5% to 85% non condensed                     |