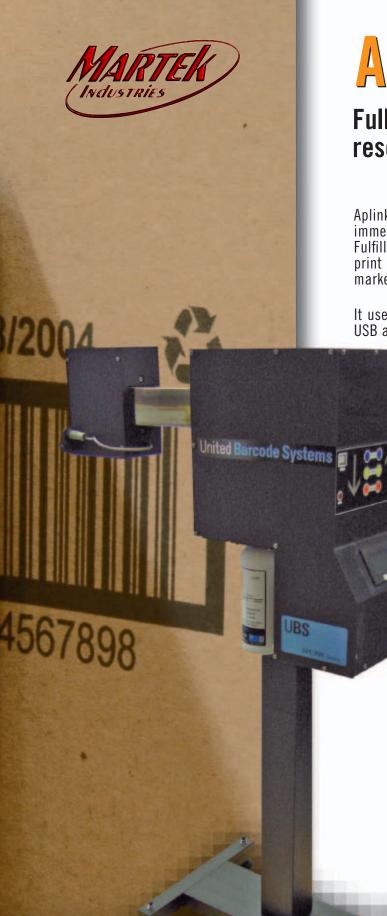

## Full Graphic performance high resolution inkjet printer.

Aplink MR Series high resolution inkjet printer developed for printing immediately any type of high quality barcode upon cardboard boxes. Fulfilling GS1 (EAN International) barcode regulation, it's also able to print 180 x 180 dpi images, reaching highest printing heights in the market.

It uses Windows TM true type fonts. Easy to use WYSIWYG terminal, USB and Ethernet connectivity (integrated) RF Wireless (optional).

One of its outstanding advantages among other is the capacity to print up to 140 mm. message printing height and perform the identification, coding and even decoration of the products in real time in the same production line. Its easy access to external database makes possible obtaining data for printing, It can be connected to a PLC providing an easy selection of the messages that must be printed.

Multi-product and easy maintenance, capable to print on tops and sides up to 30 mts/min.

IMPRESION POR CHORRO DE TINTA

UBS

United Barcode Systems

| GENERAL DESCRIPTION High Resolution Inkjet Printing System  POWER SUPPLY 110 / 220 V 50-60 Hz.  HEIGHT min. 810 mm. (31,8 in) max. 1.580 mm. (62,2 in.)  TEMPERATURE from + 10 °C (50 °F) to + 50 °C (122 °F)  HUMIDITY from 5% to 85% non condensed | TECHNICAL SPECIFICATIONS | S                                                |
|------------------------------------------------------------------------------------------------------------------------------------------------------------------------------------------------------------------------------------------------------|--------------------------|--------------------------------------------------|
| HEIGHT min. 810 mm. (31,8 in) max. 1.580 mm. (62,2 in.)  TEMPERATURE from + 10 °C (50 °F) to + 50 °C (122 °F)                                                                                                                                        | GENERAL DESCRIPTION      | High Resolution Inkjet Printing System           |
| TEMPERATURE from + 10 °C (50 °F) to + 50 °C (122 °F)                                                                                                                                                                                                 | POWER SUPPLY             | 110 / 220 V 50-60 Hz.                            |
|                                                                                                                                                                                                                                                      | HEIGHT                   | min. 810 mm. (31,8 in) max. 1.580 mm. (62,2 in.) |
| HUMIDITY from 5% to 85% non condensed                                                                                                                                                                                                                | TEMPERATURE              | from + 10 °C (50 °F) to + 50 °C (122 °F)         |
|                                                                                                                                                                                                                                                      | HUMIDITY                 | from 5% to 85% non condensed                     |