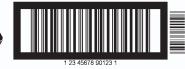

## Full Graphic performance high resolution inkjet printer.

Aplink MR Series high resolution inkjet printer developed for printing immediately any type of high quality barcode upon cardboard boxes. Fulfilling GS1 (EAN International) barcode regulation, it's also able to print 180 x 180 dpi images, reaching highest printing heights in the market.

| PRINTING FEATURES |                                                                                                    |
|-------------------|----------------------------------------------------------------------------------------------------|
| PRINTING HEIGHT   | Up to 140 mm. (5,5 in.)                                                                            |
| RESOLUTION        | 180 x 180 dpi.                                                                                     |
| PRINTING SPEED    | Up to 30 meters / minute                                                                           |
| BARCODES          | DUN-14, EAN-8, EAN-13, CODE 19, CODE 128, 2/5 INDUSTRIAL, DATAMATRIX                               |
| FIXED OR VARIABLE | Formulas, counters, dates, free fields. Uses Windows TM and Truetype TM fonts                      |
| GRAPHICS          | Logos and all type of images                                                                       |
| OPTIONS           | Intelligent Guide, Special heights support encoder, Printhead protection, low temperatures option. |
| INTERFACE         | Digital touchscreen display.                                                                       |